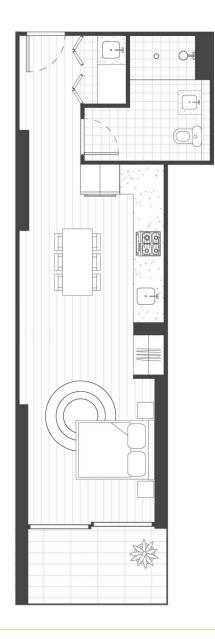

# Apartment Type M2

Levels 1 - 15

|   | Studio            | 31m <sup>2</sup> Internal Living |
|---|-------------------|----------------------------------|
| Ţ | <b>1</b> Bathroom | 6m² External Living              |
|   |                   | <b>37m²</b> Total Living         |

RANELAGH STREET MELLOR STREET  $\wedge$ 

WAYMOUTH STREET

Disclaimer: this drawing is for illustration purposes only. All measurements are approximate and details intended to be relied upon should be independently verified.