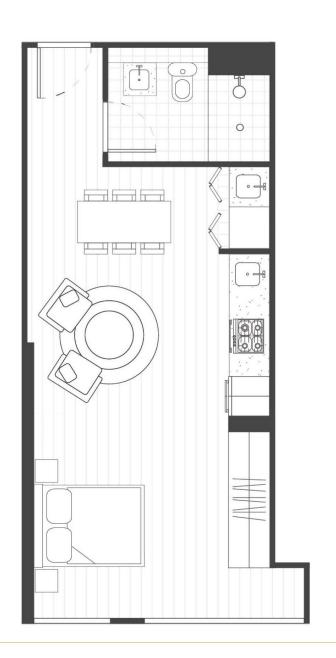

### Apartment Type E

Levels 1 - 12

Studio 35m<sup>2</sup> Internal Living Ð 35m<sup>2</sup> Total Living **1** Bathroom

WAYMOUTH STREET RANELAGH STREET MELLOR STREET  $\wedge$ 

Disclaimer: this drawing is for illustration purposes only. All measurements are approximate and details intended to be relied upon should be independently verified.