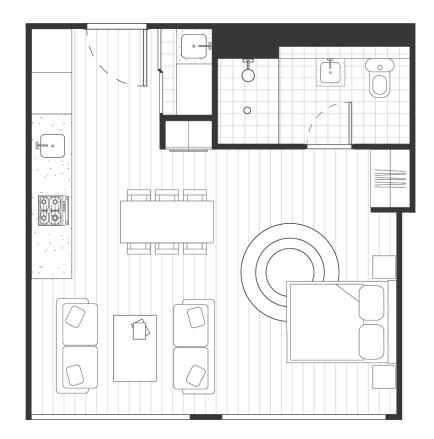

## Apartment Type O

Levels 2 - 15

| Studio <b>39m</b> <sup>2</sup> Internal Living |
|------------------------------------------------|
|------------------------------------------------|

1 Bathroom 39m<sup>2</sup> Total Living

#### LIMITED STOCK AVAILABLE

Disclaimer: this drawing is for illustration purposes only. All measurements are approximate and details intended to be relied upon should be independently verified.

WAYMOUTH STREET