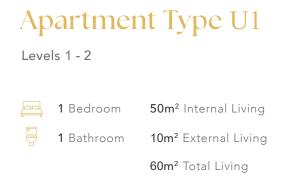

# Apartment Type M2

Levels 1 - 15

|   | Studio            | 31m <sup>2</sup> Internal Living |
|---|-------------------|----------------------------------|
| Ţ | <b>1</b> Bathroom | 6m² External Living              |
|   |                   | <b>37m²</b> Total Living         |