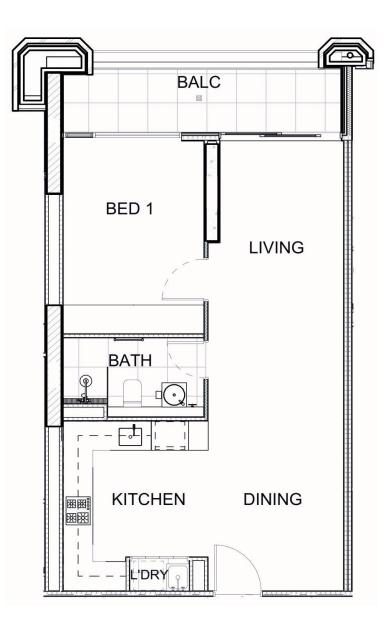

# Apartment Type M2

Levels 1 - 15

|   | Studio            | 31m <sup>2</sup> Internal Living |
|---|-------------------|----------------------------------|
| Ţ | <b>1</b> Bathroom | 6m² External Living              |
|   |                   | <b>37m²</b> Total Living         |