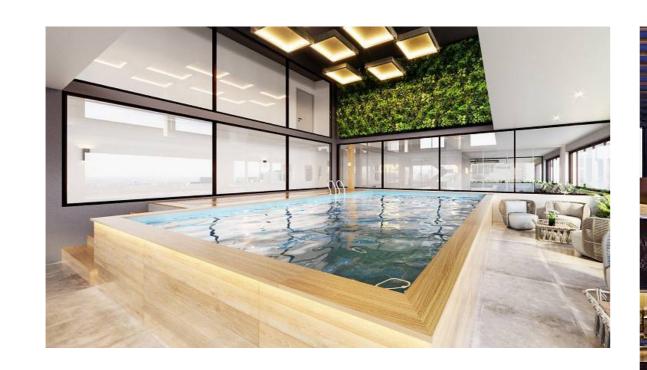

# Inner city living

You'll love how effortless life can be. Step through your front door and explore fabulous relaxation, entertainment and health spaces. Start your day with a yoga session or a jog at the parkland viewed gym followed by breakfast on the cafe terrace. Or grab a quick coffee and get stuck into your day in the residents' co-working space. For the ultimate convenience, The Cullinan's prime location ensures you're always close to the things you need.