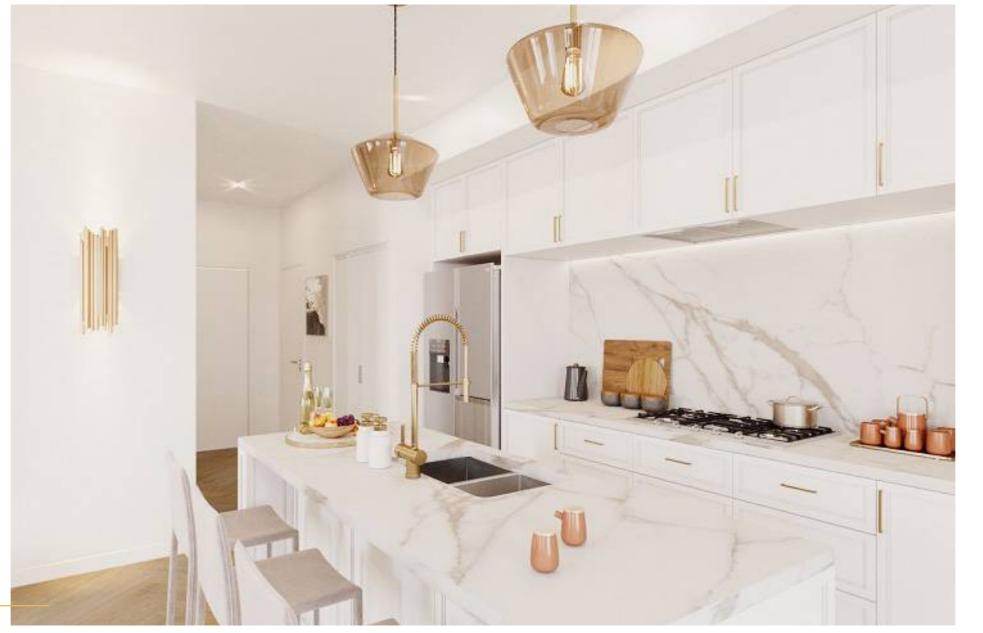

### Welcome home

Experience European flavoured interior design.
Upon entering, It is immediately clear that The
Cullinan has drawn inspiration from its surrounds.
The design somehow manages to encapsulate the
peace and harmony of the area, and a sense of
space only enhances this feeling.

Come home to luxury residential design that delivers outstanding quality. Standard features include Smart LED, intercom and air conditioning, and optional home automation including electric curtain/blind, audiovisual system.

Kitchen - European style

## Apartment features

Timber Floorboards

Miele Appliances

Frameless Shower Doors

City Views

Caesarstone Bench Tops

Floor to Ceiling
Windows

Living and dining