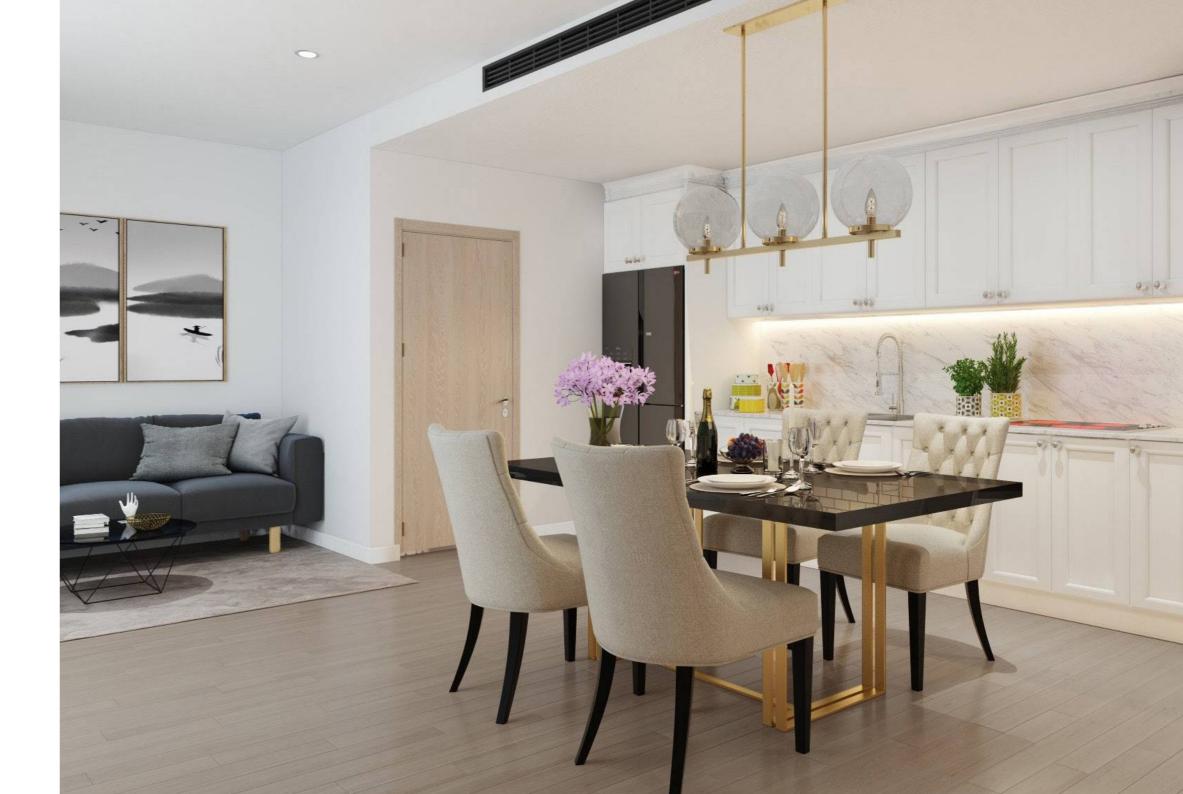

## Unique outlook

Stylish open plan living areas integrate with practical balcony, 2.7 meter floor to ceiling windows opens out to the never to be built out extraordinary panoramic tree canopies. Gaze out to views of lush landscaping of Light Square.

One, two or three bedrooms apartment, all bedrooms with full width floor to ceiling windows to maximise natural light. Most of the two and three bedrooms apartments have dual aspect to promote cross ventilation.

Kitchen - European style

## Apartment features

Timber Floorboards

Miele Appliances

Frameless Shower Doors

City Views

Caesarstone Bench Tops

Floor to Ceiling
Windows

Living and dining