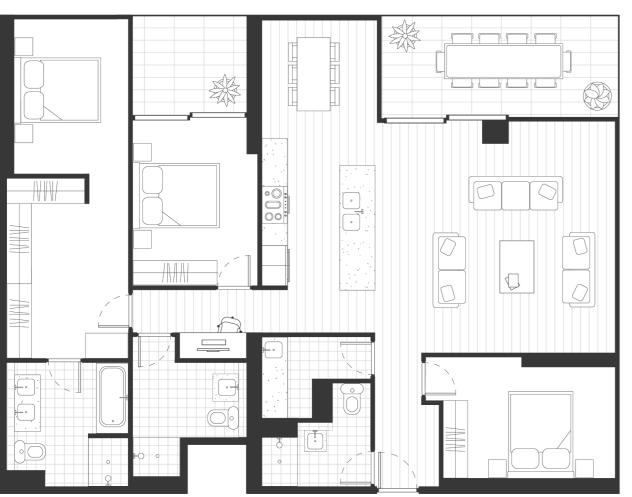

# Floor Plans

WAYMOUTH STREET

3 Bedrooms 143m² Internal Living

3 Bathrooms 27m² External Living

2 Car Park 170m² Total Living

Scale in meters, this drawing is for illustration purposes only. All measurements are approximate and details intended to be relied upon should be independently verified.