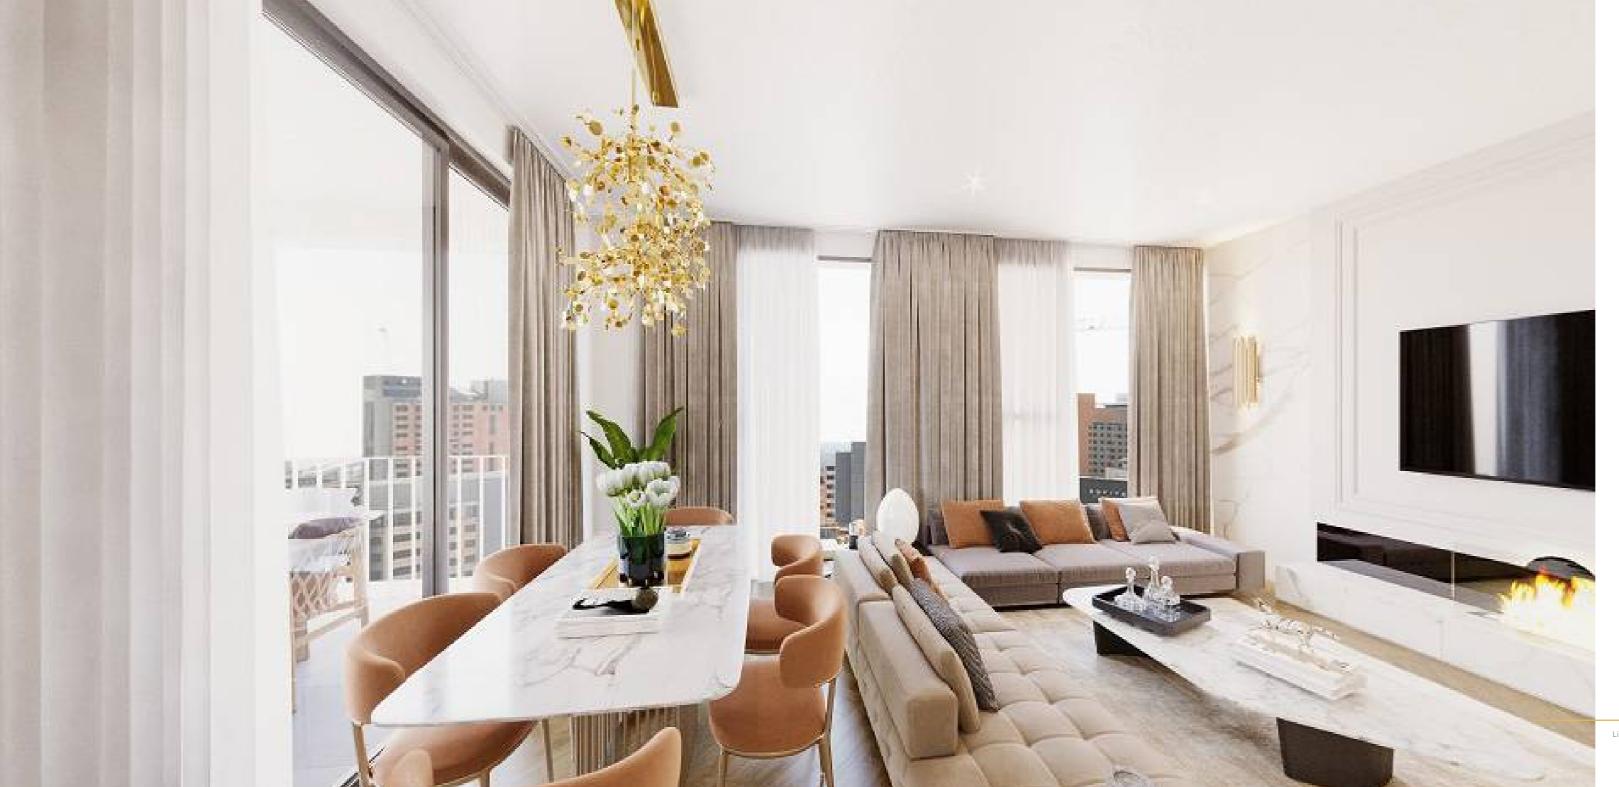

## Unique outlook

Stylish open plan living areas integrate with practical balcony, 2.7 meter floor to ceiling windows opens out to the never to be built out extraordinary panoramic tree canopies. Gaze out to views of lush landscaping of Light Square.

One, two or three bedrooms apartment, all bedrooms with full width floor to ceiling windows to maximise natural light. Most of the two and three bedrooms apartments have dual aspect to promote cross ventilation.