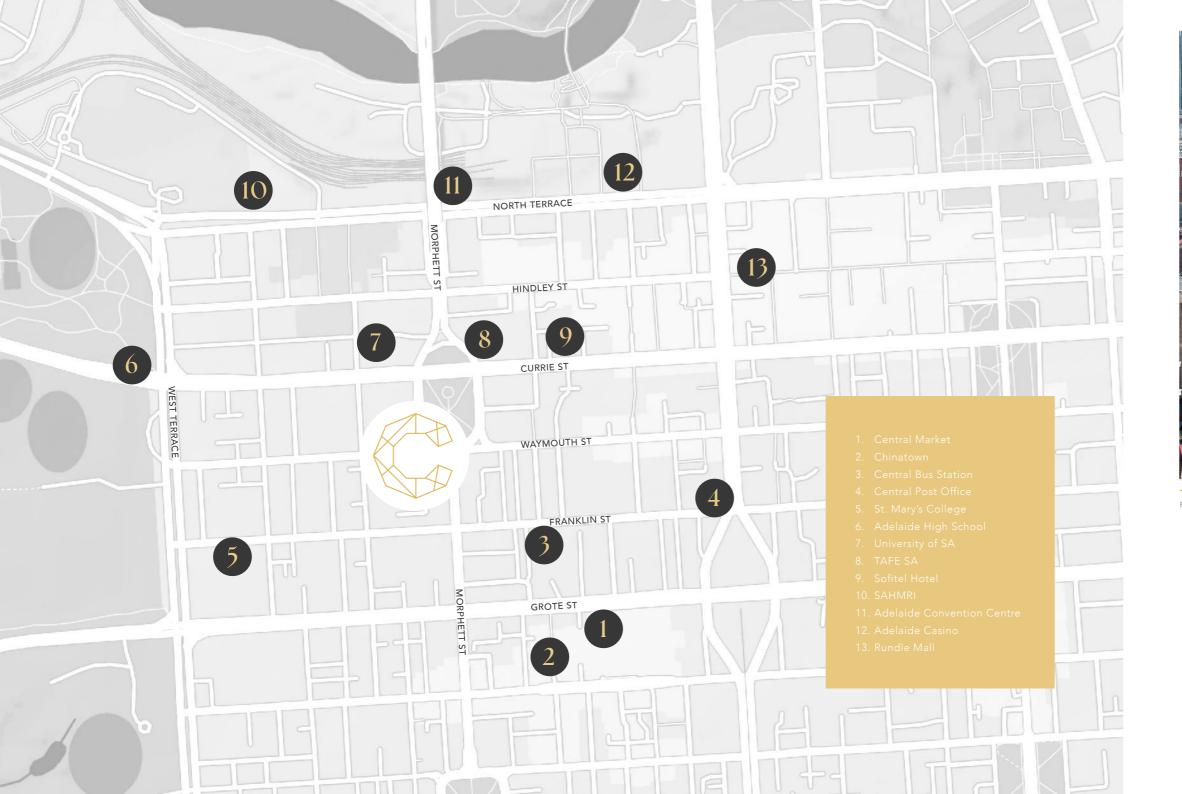

# Location

## Parkland Vista

The Cullinan is situated on the southern side of the Light Square, with never to be built out parkland vista. Moments from everywhere, miles from the rush. The city of Adelaide is at your fingertips. Lush parklands, schools and public transport are all within walking or cycling distance.

Rundle Mall

Parkland vista view

The views of Parkland Vista combined with the northly aspect which maximise the amenity of the apartments in terms of sunlight and cross ventilation, it is the last major development that could possess such offering. Made for those of us who enjoy beautiful panoramic views.