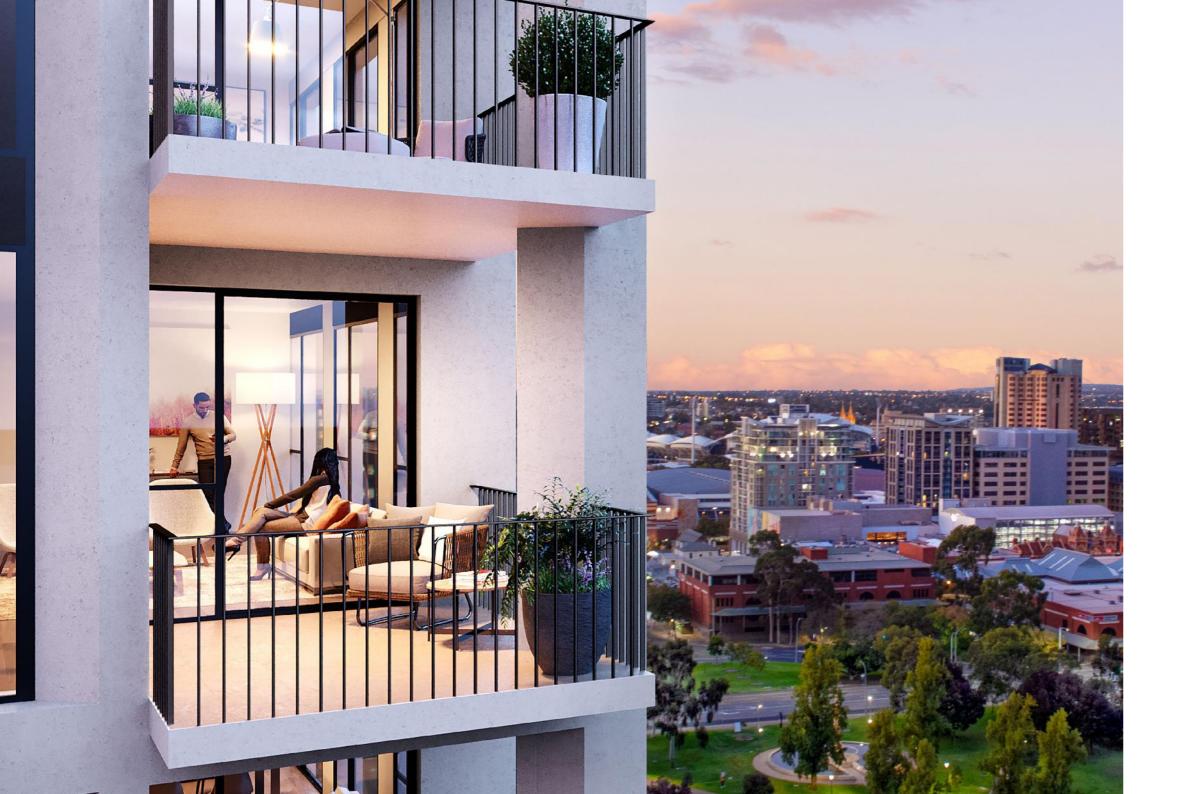

## Unique outlook

Stylish open plan living areas integrate with practical balcony, 2.7 meter floor to ceiling windows opens out to the never to be built out extraordinary panoramic tree canopies. Gaze out to views of lush landscaping of Light Square.

## Parkland Vista

The Cullinan is situated on the southern side of the Light Square, with never to be built out parkland vista. Moments from everywhere, miles from the rush. The city of Adelaide is at your fingertips. Lush parklands, schools and public transport are all within walking or cycling distance.

Rundle Mall

Parkland vista view

The views of Parkland Vista combined with the northly aspect which maximise the amenity of the apartments in terms of sunlight and cross ventilation, it is the last major development that could possess such offering. Made for those of us who enjoy beautiful panoramic views.