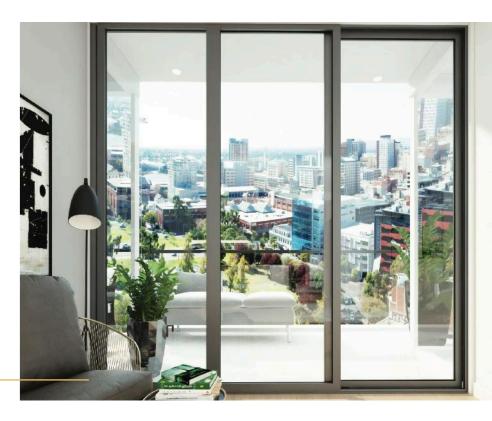

## Unique outlook

Stylish open plan living areas integrate with practical balcony, 2.7 meter floor to ceiling windows opens out to the never to be built out extraordinary panoramic tree canopies. Gaze out to views of lush landscaping of Light Square.

One, two or three bedrooms apartment, all bedrooms with full width floor to ceiling windows to maximise natural light. Most of the two and three bedrooms apartments have dual aspect to promote cross ventilation.