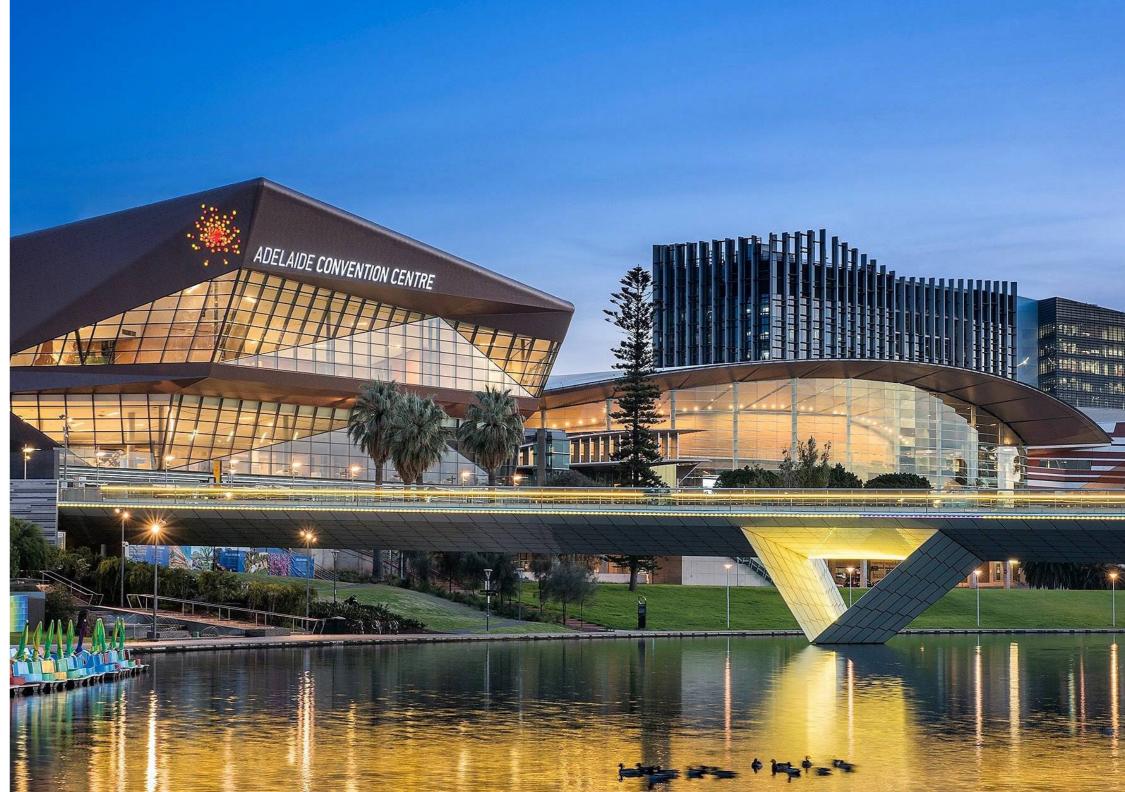

# Location

## Parkland Vista

The Cullinan is situated on the southern side of the Light Square, with never to be built out parkland vista. Moments from everywhere, miles from the rush. The city of Adelaide is at your fingertips. Lush parklands, schools and public transport are all within walking or cycling distance.